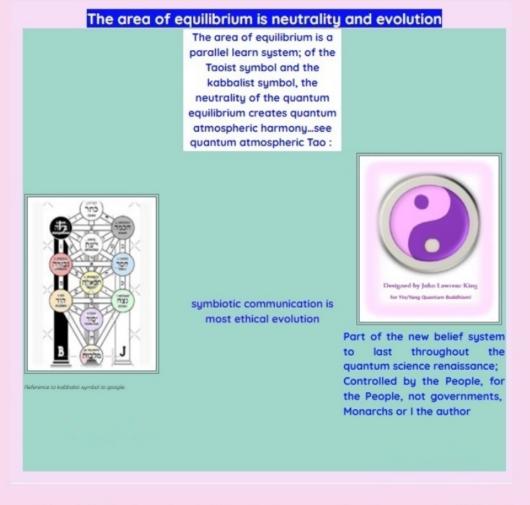

## A system of analytical peace keeping Also see The origins of the universe Hypothesis

The Pattens of science Evolution to co-evolve with the quantum-science renaissance. The area of evolution within the pattens of science evolution is the equilibrium of the Taoist symbol and the kabbalist symbol: -

### A system of analytical peace keeping Also see The origins of the universe Hypothesis

The Pattens of science Evolution to co-evolve with the quantum-science renaissance.

The area of evolution within the pattens of science evolution is the equilibrium of the Taoist symbol and the kabbalist symbol: -

#### Pattern(s) of Evolution

The patten of ecology within a petri dish will show that equilibrium of the bacterial polarities within the bacteria colony of the petri dish will balance to equilibrium; proving equilibrium of the polarities is a patten of the ecology within a petri dish. The pattens of equilibrium are in science evolution and also natural-relationship evolution; the science hypothesis is that evolution is not competitive at quantum or molecular level, even at relationship level as shown with the Taoist symbol (*see TaoEvolution symbol – yin/yang coevolving mutualism*).