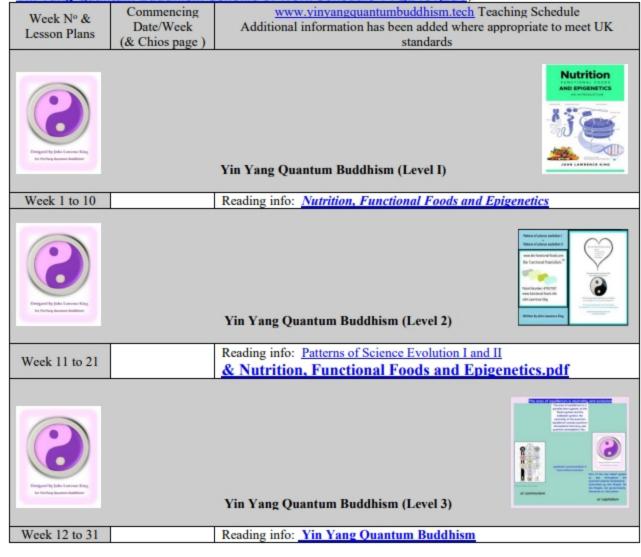

The course structure will be taught in thirty equal weekly three-hour sessions (<u>Yin Yang Quantum Buddhism</u>, <u>Yin Yang Quantum Buddhism Scheme of Work Schedule YYQB101,2&3</u>).

| Yin Yang Quantum Buddhism Sche                         | me of Work Schedule Y                                            | YQB101,2&3                    |
|--------------------------------------------------------|------------------------------------------------------------------|-------------------------------|
| Title: Yin Yang Quantum Buddhism (level 1)             | Course code: YYQB101                                             | Mode of Attendance: Part Time |
| on of Course: Ten weekly three-hour sessions (level 1) | Qualification: Yin Yang Quantum<br>Buddhism ^ Buddhist (YYOB101) | Tutors name: John Lawrence Ki |

| Duration            | of Course: Ten weekly the         | ree-hour sessions (level 1)                                                                                                                                  | Buddhism * Buddhist (Y)                                                                                                         |                                                                   | Tutors name: John Lawrence King                                                    |
|---------------------|-----------------------------------|--------------------------------------------------------------------------------------------------------------------------------------------------------------|---------------------------------------------------------------------------------------------------------------------------------|-------------------------------------------------------------------|------------------------------------------------------------------------------------|
| Week<br>&<br>LP. Nº | Week commencing<br>(& pages)      | Topic/Element analysts<br>Including Essential skills (ES)<br>(Added Value (AV) = Additional information &<br>concepts may be added if and where appropriate) | ASSESSMENT<br>incl. Essential Skills (e.g. Observation,<br>Q/A, Assignment, Coursework, group<br>work, worksheets, test, other) | Teaching Domai<br>(cognitive, affectiv<br>& others)               |                                                                                    |
|                     |                                   | Yin Yang Quantum B                                                                                                                                           | Buddhism (Level I)                                                                                                              |                                                                   |                                                                                    |
| 1                   | Specify date<br>Teaching material | Introduction & origins of Yin Yang Quantum Buddhism<br>see <u>www.yinyangquantumbuddhism.tech</u>                                                            | Entrance behavior                                                                                                               | None                                                              | YYQB101* Manuals/Workbook,<br>Handouts (H)                                         |
| 2                   | Specify date<br>Teaching material | Introduction to <u>Nutrition, Functional Foods and</u><br><u>Epigenetics</u> – knowledge for necessary understanding                                         | Positive Intellectual<br>attitude (Pia)                                                                                         | (Self-assessment)                                                 | (YYQB101 MW) & added Visual<br>Representations (VS) H,<br>Self-appraisal (TC), OHP |
| 3                   | Specify date<br>Teaching material | Learning the basics of Nutrition & Epigenetics                                                                                                               | Approach<br>Self-appraisal on<br>understanding                                                                                  | (Self- assessment<br>M-choice & Son<br>answer question            | t VS OHP O/A form                                                                  |
|                     |                                   | One week break (conse                                                                                                                                        | olidation opportunity)                                                                                                          |                                                                   |                                                                                    |
| 4                   | Specify date<br>Teaching material | A typical comprehension, Precautions & special situations<br>(analytical assessment). (AV.ES: basic care & elementary<br>counselling for YYQBs)              | Approach/understanding<br>Ethical App.                                                                                          | (Self-assessment)<br>Observational checkl<br>Observational tracki | ist TC OT form                                                                     |
|                     |                                   | One week break (conso                                                                                                                                        | olidation opportunity)                                                                                                          |                                                                   |                                                                                    |
| 5                   | Specify date<br>Teaching material | Introduction to Epigenetics                                                                                                                                  | Approach/understanding                                                                                                          | (Self-assessment)<br>Set Client Report                            | t VS, OHP, OT-form                                                                 |
| 6                   | Specify date<br>Teaching material | <b>Biological-level 1 and Epigenetics</b>                                                                                                                    | Approach/understanding                                                                                                          | (Self-assessment)                                                 | (YYQB101 MW) Handouts<br>VS, OHP, TC, OT-form                                      |
| 7                   | Specify date<br>Teaching material | The Circadian Clock – physiological/metabolic regulator for good health                                                                                      | Approach/understanding                                                                                                          | (Self-assessment)                                                 | ). (YYQB101 MW) Handouts<br>VS, OHP, TC, OT-form                                   |
| 8                   | Specify date<br>Teaching material | Meiosis, Mitosis deafferentation and introduction to<br>Astronomy and Enzymology also see <u>astrological-</u><br><u>quantum-biology</u>                     | Approach/understanding                                                                                                          | (Self-assessment)                                                 | (YYQB101 MW) Handouts<br>VS, OHP, TC, OT-form                                      |
| 9                   | Specify date<br>Teaching material | Why feeding the poor is important in the future, <b>Bio-</b><br>Functional-Foods/Gels & Fermented-Products a way to<br>food the poor an introduction         | Approach/understanding<br>Client empathy                                                                                        | (Self-assessment)<br>Client Report                                | ). (YYQB101 MW) Handouts<br>VS, OHP, TC, OT-form                                   |
| 10                  | Specify date<br>Teaching material | Introduction to Bio-Ethics of Genetics                                                                                                                       | Approach/understanding<br>Ethical/Professional App.                                                                             | (Self-assessment)<br>Observational checkl<br>Observational tracki | ist VS OUP TC OT form                                                              |
|                     |                                   | ndouts were given out at the beginning of the<br>not yet mathematically proven), Philosophy (philosop                                                        |                                                                                                                                 |                                                                   |                                                                                    |
| EVALU               | ATION. (Objectives - evi          | dence base for evaluation): Multiple choice & S                                                                                                              | hort Q/A, Observational                                                                                                         | Assessment, Selj                                                  | f-assessment.                                                                      |

## *Yin Yang Quantum Buddhism Scheme of Work Schedule YYQB101,2&3*

| Course T            | itle: Yin Yang Quantum I          | Buddhism (level 2)                                                                                                                                           | Course code: YYQB102%                                                                                                           |                                                                 | Mode of Attendance: Part Time                                                                                     |
|---------------------|-----------------------------------|--------------------------------------------------------------------------------------------------------------------------------------------------------------|---------------------------------------------------------------------------------------------------------------------------------|-----------------------------------------------------------------|-------------------------------------------------------------------------------------------------------------------|
| Duration            | of Course: Ten weekly the         | ree-hour sessions (level 2)                                                                                                                                  | Qualification: Yin Yang Qu<br>Buddhism ^ Buddhist (YY                                                                           |                                                                 | Tutors name: John Lawrence King                                                                                   |
| Week<br>&<br>LP. Nº | Week commencing<br>(& pages)      | Topic/Element analysts<br>Including Essential skills (ES)<br>(Added Value (AV) = Additional information &<br>concepts may be added if and where appropriate) | ASSESSMENT<br>incl. Essential Skills (e.g. Observation,<br>Q/A, Assignment, Coursework, group<br>work, worksheets, test, other) | Teaching Doma<br>(cognitive, affectiv<br>& others)              |                                                                                                                   |
| i.                  |                                   | Yin Yang Quantum B                                                                                                                                           | uddhism (Level I)                                                                                                               |                                                                 |                                                                                                                   |
| 11                  | Specify date<br>Teaching material | Introduction & origins of Yin Yang Quantum Buddhism<br>see www.vinyangquantumbuddhism.tech                                                                   | Entrance behavior                                                                                                               | None                                                            | YYQB102 Manuals/Workbook<br>Handouts (H)                                                                          |
| 12                  | Specify date<br>Teaching material | Introduction to <u>Nutrition, Functional Foods and</u><br><u>Epigenetics</u> – knowledge for necessary understanding                                         | Positive Intellectual<br>attitude (Pia)                                                                                         | (Self-assessment                                                | <ul> <li>(YYQB102 MW) &amp; added Visual</li> <li>Representations (VS) H,<br/>Self-appraisal (TC), OHP</li> </ul> |
| 13                  | Specify date<br>Teaching material | Learning level 2 - Nutrition & Epigenetics                                                                                                                   | Approach<br>Self-appraisal on<br>understanding                                                                                  | (Self- assessmen<br>M-choice & So<br>answer question            | rt VS OHP O/A form                                                                                                |
|                     |                                   | One week break (conso                                                                                                                                        | lidation opportunity)                                                                                                           |                                                                 |                                                                                                                   |
| 14                  | Specify date<br>Teaching material | A typical comprehension, Precautions & special situations<br>(analytical assessment). (AV.ES: basic care & elementary<br>counselling for YYQBs)              | Approach/understanding<br>Ethical App.                                                                                          | (Self-assessment<br>Observational check<br>Observational tracki | list TC OT form                                                                                                   |
|                     |                                   | One week break (conso                                                                                                                                        | lidation opportunity)                                                                                                           |                                                                 |                                                                                                                   |
| 15                  | Specify date<br>Teaching material | Introduction to Epigenetics                                                                                                                                  | Approach/understanding                                                                                                          | (Self-assessment<br>Set Client Repo                             |                                                                                                                   |
| 16                  | Specify date<br>Teaching material | Electron level 2 and Epigenetics                                                                                                                             | Approach/understanding                                                                                                          | (Self-assessment                                                | ). (YYQB102 MW) Handouts<br>VS, OHP, TC, OT-form                                                                  |
| 17                  | Specify date<br>Teaching material | The Circadian Clock – physiological/metabolic regulator for good health                                                                                      | Approach/understanding                                                                                                          | (Self-assessment                                                | <ul> <li>(YYQB102 MW) Handouts</li> <li>VS, OHP, TC, OT-form</li> </ul>                                           |
| 18                  | Specify date<br>Teaching material | Meiosis, Mitosis deafferentation and further introduction to<br>Astronomy and Enzymology also see <u>astrological-</u><br><u>quantum-biology</u>             | Approach/understanding                                                                                                          | (Self-assessment                                                | ). (YYQB102 MW) Handouts<br>VS, OHP, TC, OT-form                                                                  |
| 19                  | Specify date<br>Teaching material | Bio-Functional-Foods/Gels & Fermented-Products a way<br>to food the poor                                                                                     | Approach/understanding<br>Client empathy                                                                                        | (Self-assessment<br>Client Report                               |                                                                                                                   |
| 20                  | Specify date<br>Teaching material | Bio-Ethics of Genetics                                                                                                                                       | Approach/understanding<br>Ethical/Professional App.                                                                             | (Self-assessment<br>Observational check<br>Observational tracki | list VS OUP TC OT form                                                                                            |

DIFFERENTIATION: Handouts were given out at the beginning of the session to benefit any students hearing and eyesight impairments. KEY WORDS: Hypotheses (not yet mathematically proven), Philosophy (philosophical believe system), Science (mathematically proven)

EVALUATION (Objectives - evidence base for evaluation): Multiple choice & Short O/A. Observational Assessment. Self-assessm

| EVALUATION. (Objectives - evidence base for evaluation). Multiple choice a | Short Q/A, Observational Assessment, Seij-assessment. |                               |  |
|----------------------------------------------------------------------------|-------------------------------------------------------|-------------------------------|--|
| Course Title: Yin Yang Quantum Buddhism (level 3)                          | Course code: YYQB103%                                 | Mode of Attendance: Part Time |  |

| Duration            | of Course: Ten weekly the         | ree-hour sessions (level 3)                                                                                                                                            | Qualification: Yin Yang Qu<br>Buddhism * Buddhist (YY                                                                           | antum (QB103)                                                     | Tutors name: John Lawrence King                                                    |
|---------------------|-----------------------------------|------------------------------------------------------------------------------------------------------------------------------------------------------------------------|---------------------------------------------------------------------------------------------------------------------------------|-------------------------------------------------------------------|------------------------------------------------------------------------------------|
| Week<br>&<br>LP. Nº | Week commencing<br>(& pages)      | Topic/Element analysts<br>Including Essential skills (ES)<br>(Added Value (AV) = Additional information &<br>concepts may be added if and where appropriate)           | ASSESSMENT<br>incl. Essential Skills (e.g. Observation,<br>Q/A, Assignment, Coursework, group<br>work, worksheets, test, other) | Teaching Domai<br>(cognitive, affectiv<br>& others)               |                                                                                    |
|                     |                                   | Yin Yang Quantum B                                                                                                                                                     | Buddhism (Level I)                                                                                                              |                                                                   |                                                                                    |
| 21                  | Specify date<br>Teaching material | Introduction & origins of Yin Yang Quantum Buddhism<br>see www.vinyangquantumbuddhism.tech                                                                             | Entrance behavior                                                                                                               | None                                                              | YYQB103 <sup>^</sup> Manuals/Workbook<br>Handouts (H)                              |
| 22                  | Specify date<br>Teaching material | Introduction to <u>Nutrition, Functional Foods and</u><br><u>Epigenetics</u> – knowledge for necessary understanding                                                   | Positive Intellectual<br>attitude (Pia)                                                                                         | (Self-assessment)                                                 | (YYQB103 MW) & added Visual<br>Representations (VS) H,<br>Self-appraisal (TC), OHP |
| 23                  | Specify date<br>Teaching material | Learning level 3 Nutrition & Epigenetics                                                                                                                               | Approach<br>Self-appraisal on<br>understanding                                                                                  | (Self- assessment<br>M-choice & Sor<br>answer question            | t (YYQB103 MW) H,<br>VS_OHP_O/A form                                               |
|                     |                                   | One week break (conso                                                                                                                                                  | lidation opportunity)                                                                                                           |                                                                   |                                                                                    |
| 24                  | Specify date<br>Teaching material | A typical comprehension, Precautions & special situations<br>(analytical assessment). (AV.ES: basic care & elementary<br>counselling for YYQBs)                        | Approach/understanding<br>Ethical App.                                                                                          | (Self-assessment)<br>Observational checkl<br>Observational tracki | ist TC OT form                                                                     |
|                     |                                   | One week break (conso                                                                                                                                                  | lidation opportunity)                                                                                                           |                                                                   |                                                                                    |
| 25                  | Specify date<br>Teaching material | Introduction to Epigenetics                                                                                                                                            | Approach/understanding                                                                                                          | (Self-assessment)<br>Set Client Report                            | t VS, OHP, OT-form                                                                 |
| 26                  | Specify date<br>Teaching material | Quantum level 3 and Epigenetics                                                                                                                                        | Approach/understanding                                                                                                          | (Self-assessment)                                                 | VS, OHP, TC, OT-form                                                               |
| 27                  | Specify date<br>Teaching material | The Circadian Clock - physiological/metabolic regulator for good health                                                                                                | Approach/understanding                                                                                                          | (Self-assessment)                                                 | ). (YYQB103 MW) Handouts<br>VS, OHP, TC, OT-form                                   |
| 28                  | Specify date<br>Teaching material | Meiosis, Mitosis deafferentation and introduction to<br>Astronomy and Enzymology also see <u>astrological-</u><br><u>quantum-biology</u> and Yin Yang Quantum Buddhism | Approach/understanding                                                                                                          | (Self-assessment)                                                 | (YYQB103 MW) Handouts<br>VS, OHP, TC, OT-form                                      |
| 29                  | Specify date<br>Teaching material | Why feeding the poor is important in the future, <b>Bio-</b><br>Functional-Foods/Gels & Fermented-Products a way to<br>food the poor                                   | Approach/understanding<br>Client empathy                                                                                        | (Self-assessment)<br>Client Report                                | VS, OHP, TC, OT-form                                                               |
| 30                  | Specify date<br>Teaching material | Why Bio-Ethics of Genetics                                                                                                                                             | Approach/understanding<br>Ethical/Professional App.                                                                             | (Self-assessment)<br>Observational checkl<br>Observational tracki | ist VS OUP TC OT form                                                              |
|                     |                                   | douts were given out at the beginning of th<br>tot yet mathematically proven), Philosophy (philosop                                                                    |                                                                                                                                 |                                                                   |                                                                                    |
| EVALU               | ATION. (Objectives - evid         | dence base for evaluation): Multiple choice & S                                                                                                                        | hort Q/A, Observational                                                                                                         | Assessment, Self                                                  | f-assessment.                                                                      |