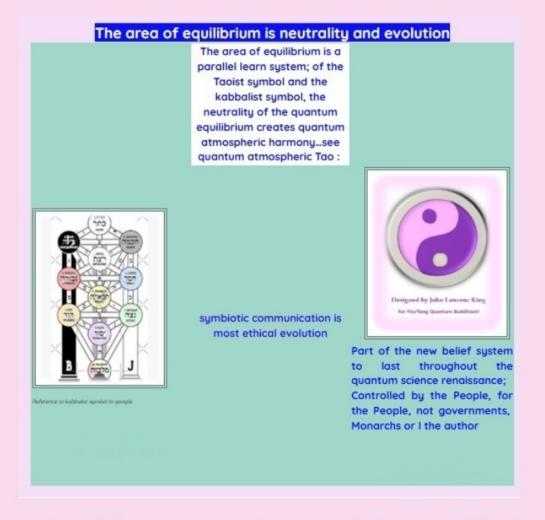

## A system of analytical peace keeping Also see The origins of the universe Hypothesis

The Pattens of science Evolution to co-evolve with the quantum-science renaissance. The area of evolution within the pattens of science evolution is the equilibrium of the Taoist symbol and the kabbalist symbol: -

### A system of analytical peace keeping Also see The origins of the universe Hypothesis

The Pattens of science Evolution to co-evolve with the quantum-science renaissance.

The area of evolution within the pattens of science evolution is the equilibrium of the Taoist symbol and the kabbalist symbol: -

#### Pattern(s) of Evolution

The patten of ecology within a petri dish will show that equilibrium of the bacterial polarities within the bacteria colony of the petri dish will balance to equilibrium; proving equilibrium of the polarities is a patten of the ecology within a petri dish. The pattens of equilibrium are in science evolution and also natural-relationship evolution; the science hypothesis is that evolution is not competitive at quantum or molecular level, even at relationship level as shown with the Taoist symbol (*see TaoEvolution symbol – yin/yang coevolving mutualism*).