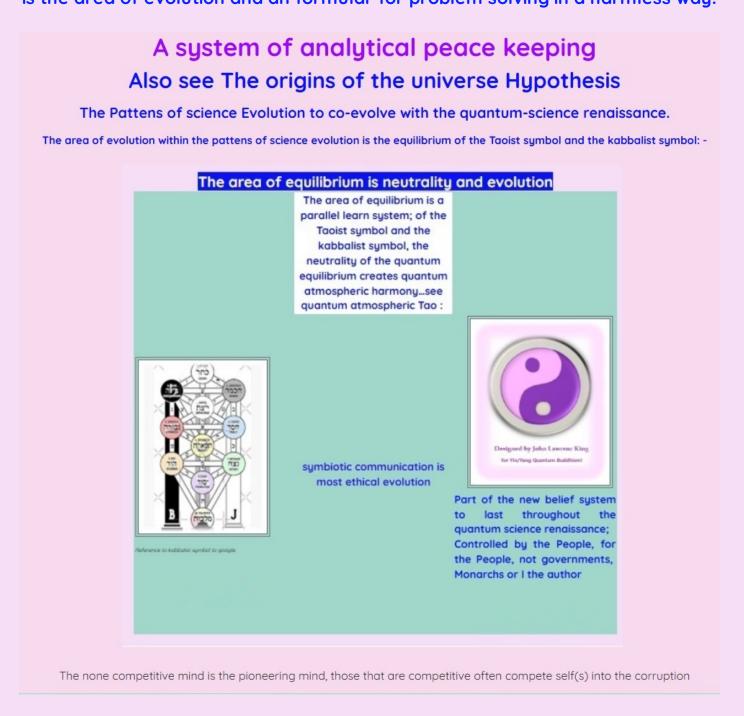

## Pattern(s) of Evolution

The patten of ecology within a petri dish will show that equilibrium of the bacterial polarities within the bacteria colony of the petri dish will balance to equilibrium; proving equilibrium of the polarities is a patten of the ecology within a petri dish. The pattens of equilibrium are in science evolution and also natural-relationship evolution; the science hypothesis is that evolution is not competitive at quantum or molecular level, even at relationship level as shown with the Taoist symbol (see TaoEvolution symbol - yin/yang coevolving mutualism).

'The pattens of science evolution are Equilibrium of the polarities' kind regards John Lawrence King

# The perfect relationship and the patterns of science evolution

"Equilibrium of the parties/polarities will keep peace towards communal-living" kind regards John Lawrence King

"The pattens of science evolution are Quantum Equilibrium of the Quantum polarities" kind regards John Lawrence King