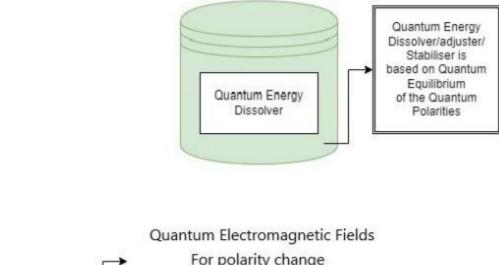

Quantum Energy Dissolver inveted by John Lawrence King

This website uses cookies to improve its functionality. By using this site, you accept the use of cookies on your device.

Find out more →

# Quantum Electromagnetic Field polarity change\_dissolver

Quantum Energy Dissolver/adjuster/Stabiliser is based on

Quantum Equilibrium of the Quantum Polarities

Kindly harmless regards johnlawrenceking@bio-functionalfoods.com

Also see the Quantum/electronic

Energy Dissolver and

Polarity adjuster/stabiliser,

Suitable for cars

list of Science invention's

Find out more →

Also see Quantum\_Atmospheric\_thermal\_dynamics and invention of Quantum\_Atmospheric\_Chromatography equipment (not yet achieved)

Also see the Quantum/electronic Energy Dissolver and Polarity ajuster/stabiliser, Suitable for cars