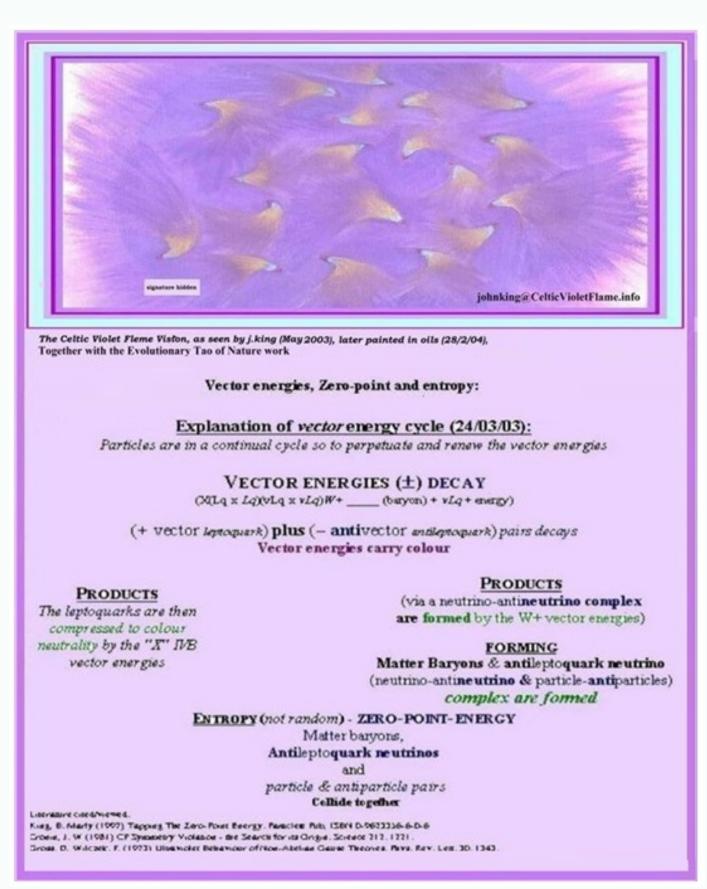

#### **Entanglement hypothesis**

The science hypothesis: there is pattens and similarities/parallels of up and down quarks within pattens of atmospheric water molecules whereby tunnelling and entanglement and the two up and two down quarks (perhaps also interactions with leptons/bosons) of neutron(s) and proton(s) have similarities with atmospheric water molecules and the resultant patten(s) of quantum entanglement, within quantum atmospheric entanglement.

So, we breathe in and out quantum entangled quarks; that suggests that quantum atmospheric entanglement is the vector of quantum entangled thoughts, though the way to prove thought = energy, internal and external to the physiology is via Quantum-enzymology and Quantum-chemistry of which is perhaps necessary together with an new branch of mathematics and laboratory experimentation to prove the resultant hypothesis derived from the question(s).

https://doreenvirtue.com/

some Quantum-resonance via colour/sound of music that is the result of quark-flavour changes via quantum entanglement affecting the quark-flavours

The invention of Quantum\_Atmospheric\_Chromatography equipment would interpret the flavours of quantum quark so that the different curlers of the resultant resonating sound be shown upon a graphical display, this is precise science of music.

some Quantumresonance via
colour/sound of music
that is the result
of quark-flavour

changes via quantum

entanglement affecting

The invention of

Quantum\_Atmospheric\_Chromatography

equipment would interpret the flavor of quantum quark so that the difference of the resultant resonate sound be shown upon a graphic display, this is precise science of many contracts of the resultant resonate sound be shown upon a graphic display, this is precise science of many contracts.