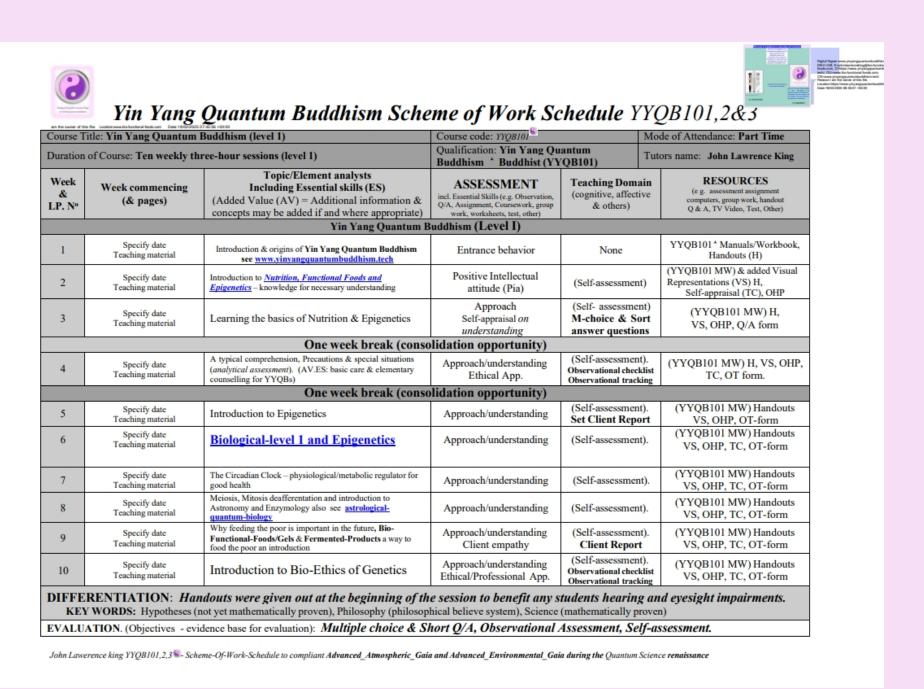

# \*\*On The Tao of Nature\*\*

| ourse Ti            | itle: Yin Yang Quantum            | Quantum Buddhism Sche Buddhism (level 2)                                                                                                            | Course code: YYQB1028                                                                                                  |                                                                        | fode of Attendance: Part Time                                                      |
|---------------------|-----------------------------------|-----------------------------------------------------------------------------------------------------------------------------------------------------|------------------------------------------------------------------------------------------------------------------------|------------------------------------------------------------------------|------------------------------------------------------------------------------------|
| uration             | of Course: Ten weekly th          | ree-hour sessions (level 2)                                                                                                                         | Qualification: Yin Yang Qu<br>Buddhism ^ Buddhist (YY                                                                  |                                                                        | utors name: John Lawrence King                                                     |
| Week<br>&<br>.P. N° | Week commencing<br>(& pages)      | Topic/Element analysts Including Essential skills (ES) (Added Value (AV) = Additional information & concepts may be added if and where appropriate) | ASSESSMENT incl. Essential Skills (e.g. Observation, Q/A, Assignment, Coursework, group work, worksheets, test, other) | Teaching Domain<br>(cognitive, affective<br>& others)                  | f                                                                                  |
|                     |                                   | Yin Yang Quantum E                                                                                                                                  | Buddhism (Level I)                                                                                                     |                                                                        |                                                                                    |
| 11                  | Specify date<br>Teaching material | Introduction & origins of Yin Yang Quantum Buddhism<br>see www.vinyangquantumbuddhism.tech                                                          | Entrance behavior                                                                                                      | None                                                                   | YYQB102 Manuals/Workbook,<br>Handouts (H)                                          |
| 12                  | Specify date<br>Teaching material | Introduction to <u>Nutrition</u> , <u>Functional Foods and</u> <u>Epigenetics</u> – knowledge for necessary understanding                           | Positive Intellectual attitude (Pia)                                                                                   | (Self-assessment)                                                      | (YYQB102 MW) & added Visual<br>Representations (VS) H,<br>Self-appraisal (TC), OHP |
| 13                  | Specify date<br>Teaching material | Learning level 2 - Nutrition & Epigenetics                                                                                                          | Approach<br>Self-appraisal on<br>understanding                                                                         | (Self- assessment) M-choice & Sort answer questions                    | VS. OHP. O/A form                                                                  |
|                     |                                   | One week break (conso                                                                                                                               | olidation opportunity)                                                                                                 |                                                                        |                                                                                    |
| 14                  | Specify date<br>Teaching material | A typical comprehension, Precautions & special situations<br>(analytical assessment). (AV.ES: basic care & elementary<br>counselling for YYQBs)     | Approach/understanding<br>Ethical App.                                                                                 | (Self-assessment).<br>Observational checklis<br>Observational tracking |                                                                                    |
|                     |                                   | One week break (conso                                                                                                                               | olidation opportunity)                                                                                                 |                                                                        |                                                                                    |
| 15                  | Specify date<br>Teaching material | Introduction to Epigenetics                                                                                                                         | Approach/understanding                                                                                                 | (Self-assessment).<br>Set Client Report                                | (YYQB102 MW) Handouts<br>VS, OHP, OT-form                                          |
| 16                  | Specify date<br>Teaching material | Electron level 2 and Epigenetics                                                                                                                    | Approach/understanding                                                                                                 | (Self-assessment).                                                     | (YYQB102 MW) Handouts<br>VS, OHP, TC, OT-form                                      |
| 17                  | Specify date<br>Teaching material | The Circadian Clock – physiological/metabolic regulator for good health                                                                             | Approach/understanding                                                                                                 | (Self-assessment).                                                     | (YYQB102 MW) Handouts<br>VS, OHP, TC, OT-form                                      |
| 18                  | Specify date<br>Teaching material | Meiosis, Mitosis deafferentation and further introduction to<br>Astronomy and Enzymology also see <u>astrological-quantum-biology</u>               | Approach/understanding                                                                                                 | (Self-assessment).                                                     | (YYQB102 MW) Handouts<br>VS, OHP, TC, OT-form                                      |
| 19                  | Specify date<br>Teaching material | Bio-Functional-Foods/Gels & Fermented-Products a way<br>to food the poor                                                                            | Approach/understanding<br>Client empathy                                                                               | (Self-assessment).<br>Client Report                                    | (YYQB102 MW) Handouts<br>VS, OHP, TC, OT-form                                      |
| 20                  | Specify date<br>Teaching material | Bio-Ethics of Genetics                                                                                                                              | Approach/understanding<br>Ethical/Professional App.                                                                    | (Self-assessment).  Observational checklis  Observational tracking     |                                                                                    |