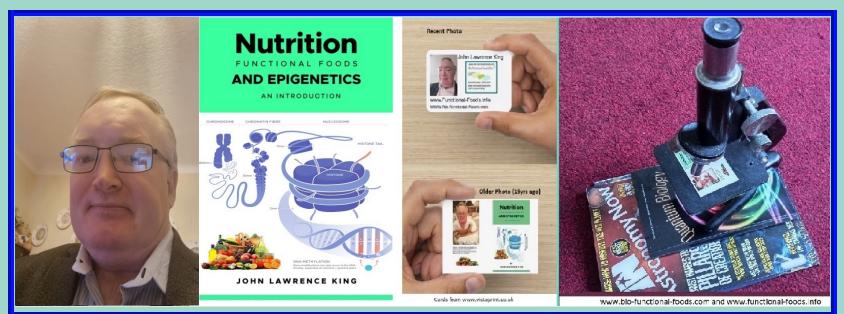

#### <u>Free Book - Nutrition, Functional Foods and Epigenetics;</u> <u>wrote by John Lawrence King during 2021</u>

Quantum level Epigenetics and Quantum-Epigenetic-Drift will be the next step in the evolution of epigenetics

About the Author of the book and <u>www.bio-functional-foods.org,</u> <u>www.functional-foods.info</u> & <u>www.bio-functional-foods.com</u>

About the author (John Lawrence King) has been in retail (King's Sewing Machines - was also a member of the office of fairTrading) since 1979 until the 1990s recession. Thus, began studying during the early nineties, initially college and later at: - NESCOT, University of Bolton and the Open University; studying Biological Sciences (research), Environmental Science, Computer Sciences and Initial Teacher Training (self-appraisal is part of teacher training with Susan Stanyard); more recently studying towards quantum biology and interested in science invention of clean technologies. Also, studied/explored/investigated holistic complimentary therapies to see if the science can attest/prove. Also an harmless physically disability on my left hand due to car accident (it took 59 years to recover).

#### **Synopsis**

Discover the fascinating world of nutrition and functional foods with this new textbook from author John Lawrence King. Ideal for beginner to intermediate level students in health education, this paperback publication from amazon covers the latest research and insights into the role of epigenetics in our diet.

Explore the impact of different food groups on our genetic expression, and learn how functional foods can be used to support health and wellness. This comprehensive guide is suitable for adult learners in further education, sixth form college, or vocational school,

and provides a valuable resource for anyone interested in the cutting-edge field of nutritional science. <u>Free Book - Nutrition, Functional Foods and Epigenetics (.pdf)</u> <u>by John Lawrence King</u> Nutrition FUNCTIONAL FOODS **AND EPIGENETICS** AN INTRODUCTION CHROMOSOME NUCLEOSOME CHROMATIN FIBRE HISTONE TAIL DNA METHYLATION JOHN LAWRENCE KING "The pseudo affect is when thought = energy internal to the physiology via the quantum fields of entanglement and tunnelling; The pseudo affect is utilised in a positive way by a positive intellectual attitude towards your good health" John Lawrence King "The meaning and purpose of life is to live, love, aand be loved, via co-evolving mutualism or debate and happiness occurs on the Tao/Way" John Lawrence King if you so choose to purchase Paperback/Hardback book(s) from Amazon or eBay:-PaperBack 81 -pages PaperBack/HardBack 80 - pages **Nutrition** AND EPIGENETICS JOHN LAWRENCE KING 101 - pages Patent Number: 47437037 www.functional-foods.info John Lawrence King Written by John Lawrence King