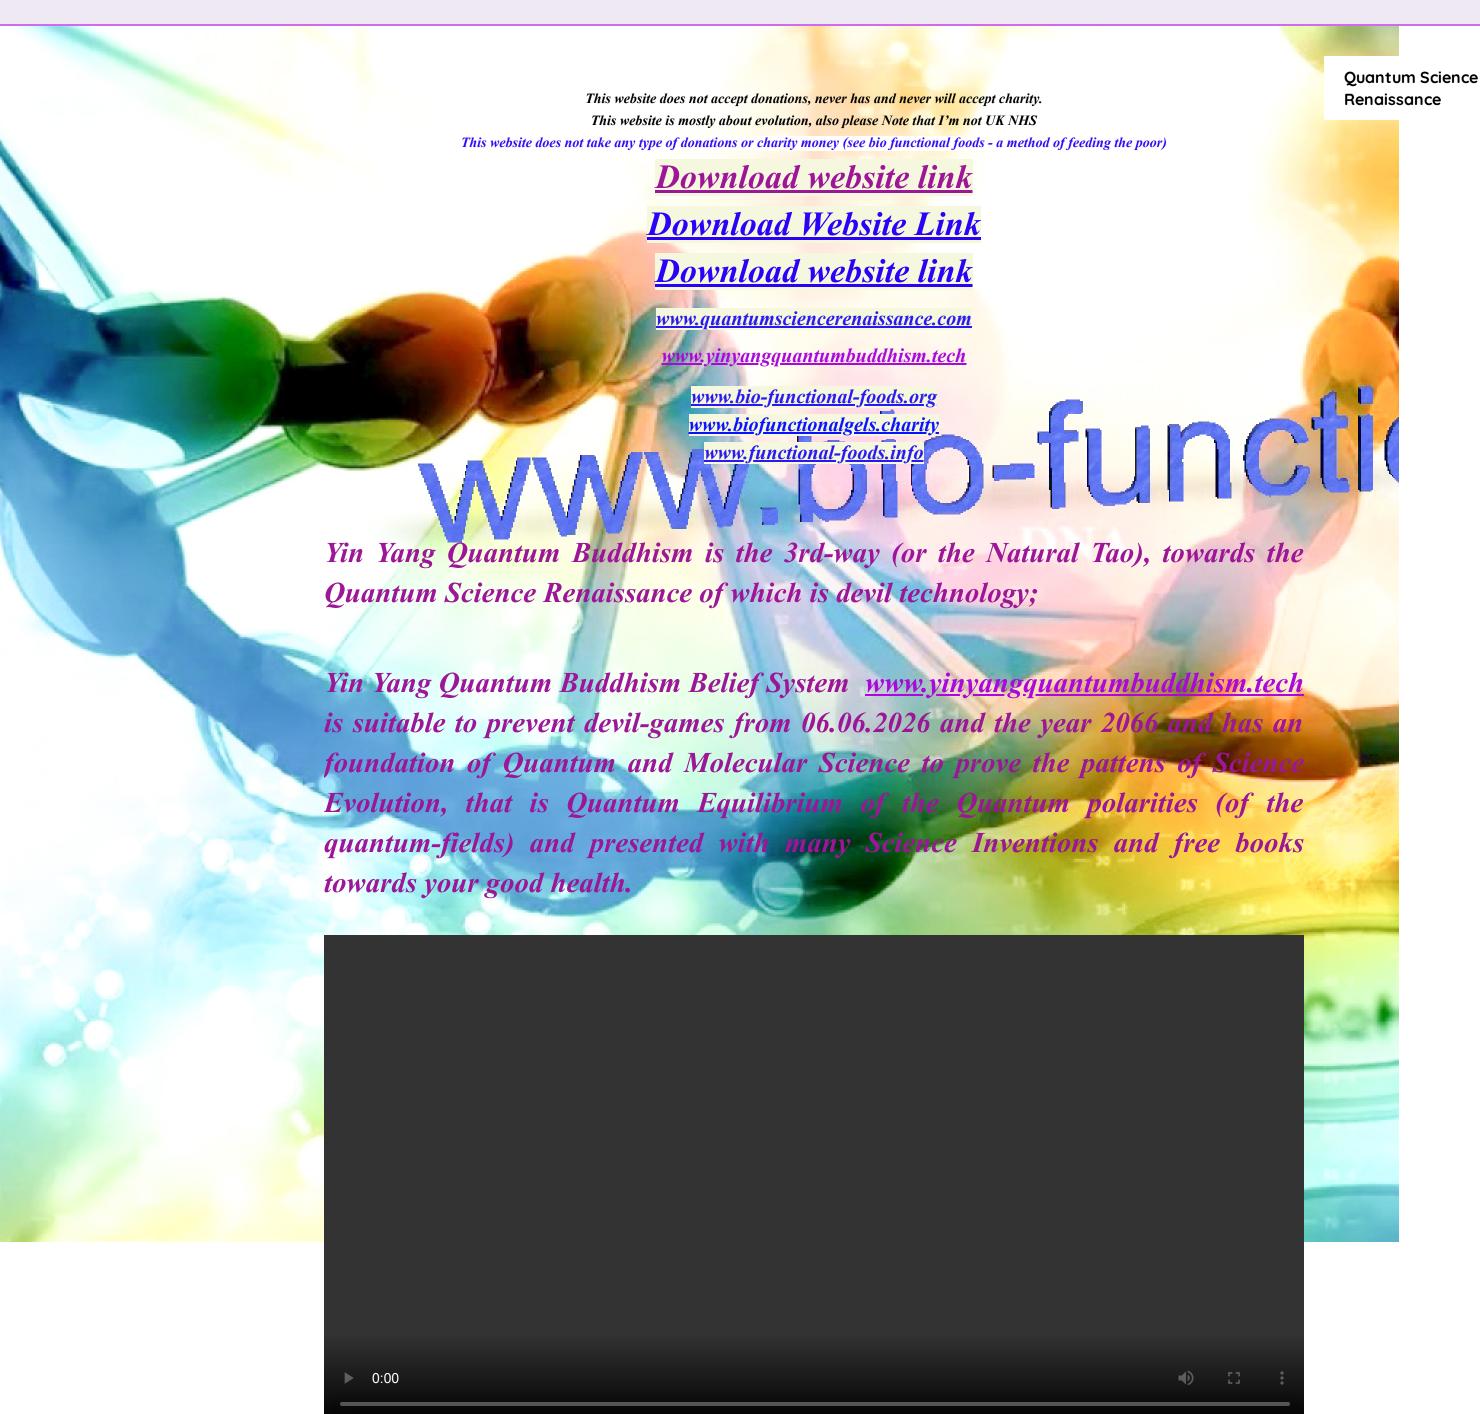

The DNA profiling system that will be available soon shall be integrated into Yin Yand Quantum Buddhism (see inventions)

Also see the Quantum/electronic

Energy Dissolver and

Polarity adjuster/stabiliser,