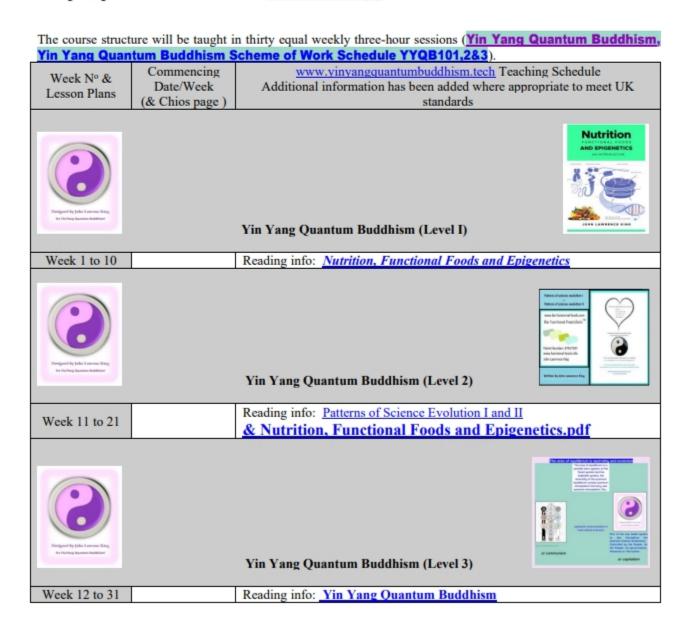

Re: Unique training opportunity - Certificate in Yin Yang Quantum Buddhism, resulting in Yin Yang Quantum Buddhism practitioner status.

Dear Student and Teachers,

May I take this opportunity to thank you for your inquiry and welcome you to the Yin Yang Quantum Buddhism course and also enclose enrolment information and teaching information; a further Yin Yang Quantum Buddhism Introduction Pack will be provided during the first Yin Yang Quantum Buddhism class. For those that would like to teach Yin Yang Quantum Buddhism in a temple setting;

Perhaps you would like to begin an Yin Yang Quantum Buddhism in a temple, please send email to: johnlawrenceking@bio-functional-foods.com

| Course T                                                     | itle: Yin Yang Quantum            | Buddhism (level 1)                                                                                                                                  | Course code: YYQB1016                                                                                                  |                                                               | Mode of Attendance: Part Time                                                         |
|--------------------------------------------------------------|-----------------------------------|-----------------------------------------------------------------------------------------------------------------------------------------------------|------------------------------------------------------------------------------------------------------------------------|---------------------------------------------------------------|---------------------------------------------------------------------------------------|
| Duration of Course: Ten weekly three-hour sessions (level 1) |                                   |                                                                                                                                                     | Qualification: Yin Yang Quantum Buddhism ^ Buddhist (YYQB101)                                                          |                                                               | Tutors name: John Lawrence King                                                       |
| Week<br>&<br>LP. Nº                                          | Week commencing<br>(& pages)      | Topic/Element analysts Including Essential skills (ES) (Added Value (AV) = Additional information & concepts may be added if and where appropriate) | ASSESSMENT incl. Essential Skills (e.g. Observation, Q/A, Assignment, Coursework, group work, worksheets, test, other) | Teaching Doma<br>(cognitive, affecti<br>& others)             |                                                                                       |
|                                                              |                                   | Yin Yang Quantum B                                                                                                                                  | Buddhism (Level I)                                                                                                     |                                                               |                                                                                       |
| 1                                                            | Specify date<br>Teaching material | Introduction & origins of Yin Yang Quantum Buddhism<br>see www.vinyangquantumbuddhism.tech                                                          | Entrance behavior                                                                                                      | None                                                          | YYQB101 * Manuals/Workbook<br>Handouts (H)                                            |
| 2                                                            | Specify date<br>Teaching material | Introduction to <u>Nutrition, Functional Foods and</u> <u>Epigenetics</u> – knowledge for necessary understanding                                   | Positive Intellectual<br>attitude (Pia)                                                                                | (Self-assessmen                                               | t) (YYQB101 MW) & added Visual<br>Representations (VS) H,<br>Self-appraisal (TC), OHP |
| 3                                                            | Specify date<br>Teaching material | Learning the basics of Nutrition & Epigenetics                                                                                                      | Approach<br>Self-appraisal on<br>understanding                                                                         | (Self- assessment M-choice & So answer question               | VS OHP O/A form                                                                       |
|                                                              |                                   | One week break (conso                                                                                                                               | olidation opportunity)                                                                                                 |                                                               |                                                                                       |
| 4                                                            | Specify date<br>Teaching material | A typical comprehension, Precautions & special situations<br>(analytical assessment). (AV.ES: basic care & elementary<br>counselling for YYQBs)     | Approach/understanding<br>Ethical App.                                                                                 | (Self-assessmen<br>Observational check<br>Observational track | dist TC OT form                                                                       |
|                                                              |                                   | One week break (conso                                                                                                                               | olidation opportunity)                                                                                                 |                                                               |                                                                                       |
| 5                                                            | Specify date<br>Teaching material | Introduction to Epigenetics                                                                                                                         | Approach/understanding                                                                                                 | (Self-assessmen<br>Set Client Repo                            |                                                                                       |
| 6                                                            | Specify date<br>Teaching material | Biological-level 1 and Epigenetics                                                                                                                  | Approach/understanding                                                                                                 | (Self-assessmen                                               | t). (YYQB101 MW) Handouts<br>VS, OHP, TC, OT-form                                     |
| 7                                                            | Specify date<br>Teaching material | The Circadian Clock – physiological/metabolic regulator for good health                                                                             | Approach/understanding                                                                                                 | (Self-assessmen                                               | t). (YYQB101 MW) Handouts<br>VS, OHP, TC, OT-form                                     |
| 8                                                            | Specify date<br>Teaching material | Meiosis, Mitosis deafferentation and introduction to<br>Astronomy and Enzymology also see <u>astrological-quantum-biology</u>                       | Approach/understanding                                                                                                 | (Self-assessmen                                               | t). (YYQB101 MW) Handouts<br>VS, OHP, TC, OT-form                                     |
| 9                                                            | Specify date<br>Teaching material | Why feeding the poor is important in the future, Bio-<br>Functional-Foods/Gels & Fermented-Products a way to<br>food the poor an introduction       | Approach/understanding<br>Client empathy                                                                               | (Self-assessmen<br>Client Report                              | ,                                                                                     |
| 10                                                           | Specify date<br>Teaching material | Introduction to Bio-Ethics of Genetics                                                                                                              | Approach/understanding<br>Ethical/Professional App.                                                                    | (Self-assessmen<br>Observational check<br>Observational track | dist VS OUP TO OT-form                                                                |

#### Yin Yang Ouantum Buddhism Scheme of Work Schedule YYOB101,2&3

| Course T                                                     | itle: Yin Yang Quantum            | Buddhism (level 2)                                                                                                                                  | Course code: YYQB1026 M                                                                                                |                                                               | Mode of Attendance: Part Time                                                         |  |
|--------------------------------------------------------------|-----------------------------------|-----------------------------------------------------------------------------------------------------------------------------------------------------|------------------------------------------------------------------------------------------------------------------------|---------------------------------------------------------------|---------------------------------------------------------------------------------------|--|
| Duration of Course: Ten weekly three-hour sessions (level 2) |                                   |                                                                                                                                                     | Qualification: Yin Yang Quantum Buddhism ^ Buddhist (YYQB102)                                                          |                                                               | Tutors name: John Lawrence King                                                       |  |
| Week<br>&<br>LP. N°                                          | Week commencing<br>(& pages)      | Topic/Element analysts Including Essential skills (ES) (Added Value (AV) = Additional information & concepts may be added if and where appropriate) | ASSESSMENT incl. Essential Skills (e.g. Observation, Q/A, Assignment, Coursework, group work, worksheets, test, other) | Teaching Doma<br>(cognitive, affecti<br>& others)             |                                                                                       |  |
|                                                              |                                   | Yin Yang Quantum E                                                                                                                                  | Buddhism (Level I)                                                                                                     |                                                               |                                                                                       |  |
| 11                                                           | Specify date<br>Teaching material | Introduction & origins of Yin Yang Quantum Buddhism<br>see www.vinyangquantumbuddhism.tech                                                          | Entrance behavior                                                                                                      | None                                                          | YYQB102 Manuals/Workbook,<br>Handouts (H)                                             |  |
| 12                                                           | Specify date<br>Teaching material | Introduction to <u>Nutrition, Functional Foods and</u> <u>Epigenetics</u> – knowledge for necessary understanding                                   | Positive Intellectual attitude (Pia)                                                                                   | (Self-assessmen                                               | t) (YYQB102 MW) & added Visual<br>Representations (VS) H,<br>Self-appraisal (TC), OHP |  |
| 13                                                           | Specify date<br>Teaching material | Learning level 2 - Nutrition & Epigenetics                                                                                                          | Approach<br>Self-appraisal on<br>understanding                                                                         | (Self- assessment M-choice & Secondary answer question        | ort (YYQB102 MW) H,<br>VS_OHP_O/A_form                                                |  |
|                                                              |                                   | One week break (conso                                                                                                                               | olidation opportunity)                                                                                                 | •                                                             | ·                                                                                     |  |
| 14                                                           | Specify date<br>Teaching material | A typical comprehension, Precautions & special situations<br>(analytical assessment). (AV.ES: basic care & elementary<br>counselling for YYQBs)     | Approach/understanding<br>Ethical App.                                                                                 | (Self-assessmen<br>Observational check<br>Observational track | dist TC OT form                                                                       |  |
|                                                              |                                   | One week break (conso                                                                                                                               | olidation opportunity)                                                                                                 |                                                               |                                                                                       |  |
| 15                                                           | Specify date<br>Teaching material | Introduction to Epigenetics                                                                                                                         | Approach/understanding                                                                                                 | (Self-assessmen<br>Set Client Repo                            | ,                                                                                     |  |
| 16                                                           | Specify date<br>Teaching material | Electron level 2 and Epigenetics                                                                                                                    | Approach/understanding                                                                                                 | (Self-assessmen                                               | VS, OHP, TC, OT-form                                                                  |  |
| 17                                                           | Specify date<br>Teaching material | The Circadian Clock – physiological/metabolic regulator for good health                                                                             | Approach/understanding                                                                                                 | (Self-assessmen                                               | t). (YYQB102 MW) Handouts<br>VS, OHP, TC, OT-form                                     |  |
| 18                                                           | Specify date<br>Teaching material | Meiosis, Mitosis deafferentation and further introduction to<br>Astronomy and Enzymology also see <u>astrological-quantum-biology</u>               | Approach/understanding                                                                                                 | (Self-assessmen                                               | t). (YYQB102 MW) Handouts<br>VS, OHP, TC, OT-form                                     |  |
| 19                                                           | Specify date<br>Teaching material | Bio-Functional-Foods/Gels & Fermented-Products a way<br>to food the poor                                                                            | Approach/understanding<br>Client empathy                                                                               | (Self-assessmen<br>Client Repor                               | VS, OHP, TC, OT-form                                                                  |  |
| 20                                                           | Specify date<br>Teaching material | Bio-Ethics of Genetics                                                                                                                              | Approach/understanding<br>Ethical/Professional App.                                                                    | (Self-assessmen<br>Observational check<br>Observational track | dist VS OUD TO OT form                                                                |  |
|                                                              |                                   | ndouts were given out at the beginning of th<br>not yet mathematically proven), Philosophy (philosop                                                |                                                                                                                        |                                                               |                                                                                       |  |
| EVALU                                                        | ATION. (Objectives - evi          | dence base for evaluation): Multiple choice & Sa                                                                                                    | hort Q/A, Observational                                                                                                | Assessment, Se                                                | lf-assessment.                                                                        |  |
| Course T                                                     | itle: Yin Yang Quantum            | Buddhism (level 3)                                                                                                                                  | Course code: YYOB1038                                                                                                  |                                                               | Mode of Attendance: Part Time                                                         |  |

#### Yin Yang Quantum Buddhism Scheme of Work Schedule YYQB101,2&3

| Duration of Course: Ten weekly three-hour sessions (level 3) |                                   |                                                                                                                                                             | Qualification: Yin Yang Quantum Buddhism * Buddhist (YYQB103)                                                          |                                                               | Tutors name: John Lawrence King                                                      |  |
|--------------------------------------------------------------|-----------------------------------|-------------------------------------------------------------------------------------------------------------------------------------------------------------|------------------------------------------------------------------------------------------------------------------------|---------------------------------------------------------------|--------------------------------------------------------------------------------------|--|
| Week<br>&<br>LP. N°                                          | Week commencing<br>(& pages)      | Topic/Element analysts Including Essential skills (ES) (Added Value (AV) = Additional information & concepts may be added if and where appropriate)         | ASSESSMENT incl. Essential Skills (e.g. Observation, Q/A, Assignment, Coursework, group work, worksheets, test, other) | Teaching Doma<br>(cognitive, affecti<br>& others)             |                                                                                      |  |
|                                                              |                                   | Yin Yang Quantum B                                                                                                                                          | uddhism (Level I)                                                                                                      |                                                               |                                                                                      |  |
| 21                                                           | Specify date<br>Teaching material | Introduction & origins of Yin Yang Quantum Buddhism<br>see www.vinyangquantumbuddhism.tech                                                                  | Entrance behavior                                                                                                      | None                                                          | YYQB103^ Manuals/Workbool<br>Handouts (H)                                            |  |
| 22                                                           | Specify date<br>Teaching material | Introduction to Nutrition, Functional Foods and Epigenetics – knowledge for necessary understanding                                                         | Positive Intellectual<br>attitude (Pia)                                                                                | (Self-assessmen                                               | t) (YYQB103 MW) & added Visua<br>Representations (VS) H,<br>Self-appraisal (TC), OHP |  |
| 23                                                           | Specify date<br>Teaching material | Learning level 3 Nutrition & Epigenetics                                                                                                                    | Approach<br>Self-appraisal on<br>understanding                                                                         | (Self- assessmen<br>M-choice & So<br>answer question          | rt (YYQB103 MW) H,<br>VS. OHP. O/A form                                              |  |
|                                                              |                                   | One week break (conso                                                                                                                                       | lidation opportunity)                                                                                                  |                                                               |                                                                                      |  |
| 24                                                           | Specify date<br>Teaching material | A typical comprehension, Precautions & special situations<br>(analytical assessment). (AV.ES: basic care & elementary<br>counselling for YYQBs)             | Approach/understanding<br>Ethical App.                                                                                 | (Self-assessmen<br>Observational check<br>Observational track | klist TC OT form                                                                     |  |
|                                                              |                                   | One week break (conso                                                                                                                                       | lidation opportunity)                                                                                                  |                                                               |                                                                                      |  |
| 25                                                           | Specify date<br>Teaching material | Introduction to Epigenetics                                                                                                                                 | Approach/understanding                                                                                                 | (Self-assessmen<br>Set Client Repo                            | ort VS, OHP, OT-form                                                                 |  |
| 26                                                           | Specify date<br>Teaching material | Quantum level 3 and Epigenetics                                                                                                                             | Approach/understanding                                                                                                 | (Self-assessmen                                               | t). (YYQB103 MW) Handouts<br>VS, OHP, TC, OT-form                                    |  |
| 27                                                           | Specify date<br>Teaching material | The Circadian Clock – physiological/metabolic regulator for good health                                                                                     | Approach/understanding                                                                                                 | (Self-assessmen                                               | t). (YYQB103 MW) Handouts<br>VS, OHP, TC, OT-form                                    |  |
| 28                                                           | Specify date<br>Teaching material | Meiosis, Mitosis deafferentation and introduction to<br>Astronomy and Enzymology also see <u>astrological-quantum-biology</u> and Yin Yang Quantum Buddhism | Approach/understanding                                                                                                 | (Self-assessmen                                               | t). (YYQB103 MW) Handouts<br>VS, OHP, TC, OT-form                                    |  |
| 29                                                           | Specify date<br>Teaching material | Why feeding the poor is important in the future, <b>Bio-</b><br><b>Functional-Foods/Gels &amp; Fermented-Products</b> a way to<br>food the poor             | Approach/understanding<br>Client empathy                                                                               | (Self-assessmen<br>Client Report                              |                                                                                      |  |
| 30                                                           | Specify date<br>Teaching material | Why Bio-Ethics of Genetics                                                                                                                                  | Approach/understanding<br>Ethical/Professional App.                                                                    | (Self-assessmen<br>Observational check<br>Observational track | klist VS OUD TO OT form                                                              |  |
|                                                              |                                   | ndouts were given out at the beginning of the<br>not yet mathematically proven), Philosophy (philosop                                                       |                                                                                                                        |                                                               |                                                                                      |  |
| EVALU                                                        | ATION. (Objectives - evi          | dence base for evaluation): Multiple choice & Si                                                                                                            | hort O/A, Observational                                                                                                | Assessment, Se                                                | lf-assessment.                                                                       |  |