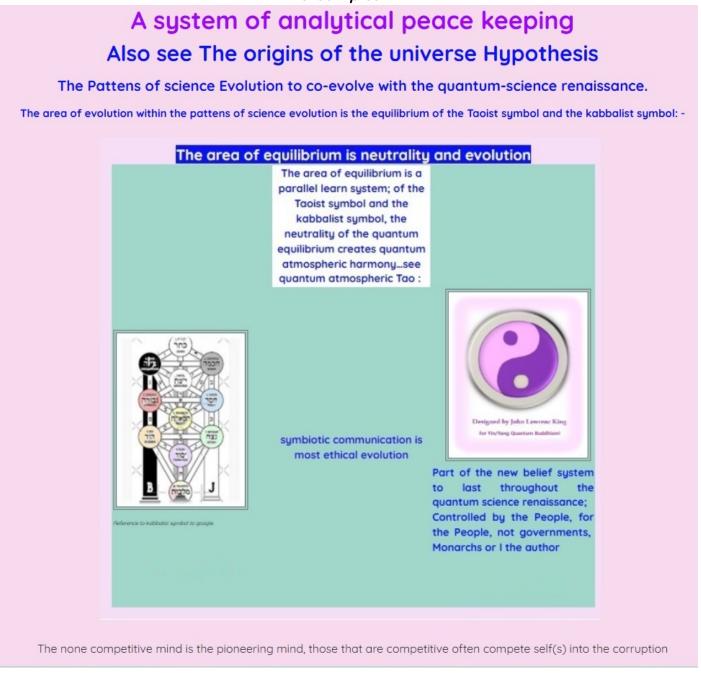

# The Pattens of science Evolution to co-evolve with the quantum-science renaissance.

The area of evolution within the pattens of science evolution is the equilibrium of the Taoist symbol and the kabbalist symbol: exsamples :-

Part of the new belief system to last throughout the quantum science renaissance; Controlled by the People, for the People, not governments, Monarchs or I the author

also see Communal living and equality concepts of Yin Yang Tao Buddhism
The meaning and purpose of life is to live, love and be loved and to evolve,
preferably via co-evolving mutualism or debate; see Yin/Yang charm
& Yin/Yang charm