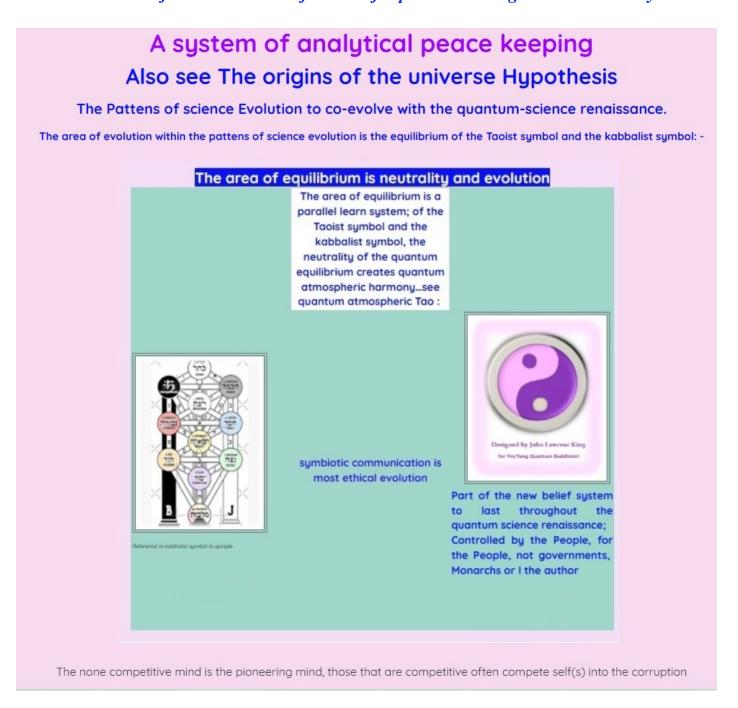

A system of analytical peace keeping Also see The origins of the universe Hypothesis

# The Pattens of science Evolution to co-evolve with the quantum-science renaissance.

The area of evolution within the pattens of science evolution is the equilibrium of the Taoist symbol and the kabbalist symbol: exsamples :

The aera of 0 and the 10- ----- 0 ------ +10 scales of reasonable balanced moderate thought, is the area of evolution and an formular for problem solving in a harmless way.

some Quantumresonance via

colour/sound of music
that is the result
of quark-flavour
changes via quantum
entanglement affecting
the quark-flavours;