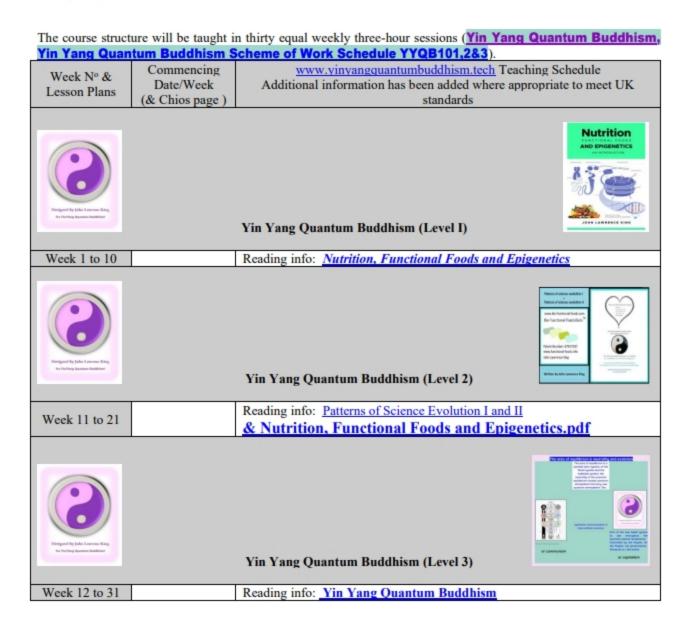

Perhaps you would like to begin an Yin Yang Quantum Buddhism in a temple, please send email to: johnlawrenceking@bio-functional-foods.com

Vin Vang Quantum Buddhism Scheme of Work Schedule YYOB101.2&3

|                     | 8 (                               | Buddhism (level 1)                                                                                                                                              | -                                                                                                                      |                                                              | Mode of Attendance: Part Time                                                         |
|---------------------|-----------------------------------|-----------------------------------------------------------------------------------------------------------------------------------------------------------------|------------------------------------------------------------------------------------------------------------------------|--------------------------------------------------------------|---------------------------------------------------------------------------------------|
| uration             | of Course: Ten weekly th          | ree-hour sessions (level 1)                                                                                                                                     | Qualification: Yin Yang Quantum Buddhism ^ Buddhist (YYQB101)                                                          |                                                              | Tutors name: John Lawrence King                                                       |
| Week<br>&<br>.P. Nº | Week commencing<br>(& pages)      | Topic/Element analysts Including Essential skills (ES) (Added Value (AV) = Additional information & concepts may be added if and where appropriate)             | ASSESSMENT incl. Essential Skills (e.g. Observation, Q/A, Assignment, Coursework, group work, worksheets, test, other) | Teaching Doma<br>(cognitive, affect<br>& others)             |                                                                                       |
|                     |                                   | Yin Yang Quantum B                                                                                                                                              | Buddhism (Level I)                                                                                                     |                                                              |                                                                                       |
| 1                   | Specify date<br>Teaching material | Introduction & origins of Yin Yang Quantum Buddhism<br>see www.vinyangquantumbuddhism.tech                                                                      | Entrance behavior                                                                                                      | None                                                         | YYQB101 * Manuals/Workbook<br>Handouts (H)                                            |
| 2                   | Specify date<br>Teaching material | Introduction to Nutrition, Functional Foods and Epigenetics – knowledge for necessary understanding                                                             | Positive Intellectual<br>attitude (Pia)                                                                                | (Self-assessmen                                              | t) (YYQB101 MW) & added Visual<br>Representations (VS) H,<br>Self-appraisal (TC), OHP |
| 3                   | Specify date<br>Teaching material | Learning the basics of Nutrition & Epigenetics                                                                                                                  | Approach<br>Self-appraisal on<br>understanding                                                                         | (Self- assessme<br>M-choice & So<br>answer questio           | ort (YYQBIOLMW) H,                                                                    |
|                     |                                   | One week break (conso                                                                                                                                           | olidation opportunity)                                                                                                 | •                                                            | <u> </u>                                                                              |
| 4                   | Specify date<br>Teaching material | A typical comprehension, Precautions & special situations (analytical assessment). (AV.ES: basic care & elementary counselling for YYQBs)                       | Approach/understanding<br>Ethical App.                                                                                 | (Self-assessmen<br>Observational chec<br>Observational track | klist TC OT form                                                                      |
|                     |                                   | One week break (conso                                                                                                                                           | lidation opportunity)                                                                                                  |                                                              |                                                                                       |
| 5                   | Specify date<br>Teaching material | Introduction to Epigenetics                                                                                                                                     | Approach/understanding                                                                                                 | (Self-assessmen<br>Set Client Repo                           | ort VS, OHP, OT-form                                                                  |
| 6                   | Specify date<br>Teaching material | Biological-level 1 and Epigenetics                                                                                                                              | Approach/understanding                                                                                                 | (Self-assessmen                                              | t). (YYQB101 MW) Handouts<br>VS, OHP, TC, OT-form                                     |
| 7                   | Specify date<br>Teaching material | The Circadian Clock – physiological/metabolic regulator for good health                                                                                         | Approach/understanding                                                                                                 | (Self-assessmen                                              | t). (YYQB101 MW) Handouts<br>VS, OHP, TC, OT-form                                     |
| 8                   | Specify date<br>Teaching material | Meiosis, Mitosis deafferentation and introduction to<br>Astronomy and Enzymology also see <u>astrological-quantum-biology</u>                                   | Approach/understanding                                                                                                 | (Self-assessmen                                              | t). (YYQB101 MW) Handouts<br>VS, OHP, TC, OT-form                                     |
| 9                   | Specify date<br>Teaching material | Why feeding the poor is important in the future, <b>Bio-</b><br><b>Functional-Foods/Gels &amp; Fermented-Products</b> a way to<br>food the poor an introduction | Approach/understanding<br>Client empathy                                                                               | (Self-assessmen<br>Client Repor                              | ,                                                                                     |
| 10                  | Specify date<br>Teaching material | Introduction to Bio-Ethics of Genetics                                                                                                                          | Approach/understanding<br>Ethical/Professional App.                                                                    | (Self-assessmen<br>Observational chec<br>Observational track | klist VS OUD TO OT form                                                               |
|                     |                                   | adouts were given out at the beginning of the<br>not yet mathematically proven), Philosophy (philosophy                                                         |                                                                                                                        |                                                              |                                                                                       |
|                     |                                   | dence base for evaluation): Multiple choice & SI                                                                                                                |                                                                                                                        |                                                              |                                                                                       |

John Lawerence king YYQB101,2,3 %- Scheme-Of-Work-Schedule to compliant Advanced\_Atmospheric\_Gaia and Advanced\_Environmental\_Gaia during the Quantum Science renaissance

Yin Yang Quantum Buddhism Scheme of Work Schedule YYQB101,2&3

| ourse T             | itle: Yin Yang Quantum l          | Buddhism (level 2)                                                                                                                                  |                                                                                                                        |                                                               | Mode of Attendance: Part Time                                                         |  |
|---------------------|-----------------------------------|-----------------------------------------------------------------------------------------------------------------------------------------------------|------------------------------------------------------------------------------------------------------------------------|---------------------------------------------------------------|---------------------------------------------------------------------------------------|--|
| uration             | of Course: Ten weekly the         | ree-hour sessions (level 2)                                                                                                                         | Qualification: Yin Yang Quantum Buddhism ^ Buddhist (YYQB102)                                                          |                                                               | Tutors name: John Lawrence King                                                       |  |
| Week<br>&<br>.P. Nº | Week commencing<br>(& pages)      | Topic/Element analysts Including Essential skills (ES) (Added Value (AV) = Additional information & concepts may be added if and where appropriate) | ASSESSMENT incl. Essential Skills (e.g. Observation, Q/A, Assignment, Coursework, group work, worksheets, test, other) | Teaching Doma<br>(cognitive, affecti<br>& others)             |                                                                                       |  |
|                     |                                   | Yin Yang Quantum B                                                                                                                                  | uddhism (Level I)                                                                                                      |                                                               |                                                                                       |  |
| 11                  | Specify date<br>Teaching material | Introduction & origins of Yin Yang Quantum Buddhism<br>see www.vinyangquantumbuddhism.tech                                                          | Entrance behavior                                                                                                      | None                                                          | YYQB102 Manuals/Workbook,<br>Handouts (H)                                             |  |
| 12                  | Specify date<br>Teaching material | Introduction to Nutrition, Functional Foods and Epigenetics – knowledge for necessary understanding                                                 | Positive Intellectual<br>attitude (Pia)                                                                                | (Self-assessmen                                               | t) (YYQB102 MW) & added Visual<br>Representations (VS) H,<br>Self-appraisal (TC), OHP |  |
| 13                  | Specify date<br>Teaching material | Learning level 2 - Nutrition & Epigenetics                                                                                                          | Approach<br>Self-appraisal on<br>understanding                                                                         | (Self- assessment M-choice & So answer question               | ort (YYQB102 MW) H,<br>VS. OHP. O/A form                                              |  |
|                     |                                   | One week break (conso                                                                                                                               | 0                                                                                                                      |                                                               |                                                                                       |  |
| 14                  | Specify date<br>Teaching material | A typical comprehension, Precautions & special situations<br>(analytical assessment). (AV.ES: basic care & elementary<br>counselling for YYQBs)     | Approach/understanding<br>Ethical App.                                                                                 | (Self-assessmen<br>Observational check<br>Observational track | dist TC OT form                                                                       |  |
|                     |                                   | One week break (conso                                                                                                                               | lidation opportunity)                                                                                                  |                                                               |                                                                                       |  |
| 15                  | Specify date<br>Teaching material | Introduction to Epigenetics                                                                                                                         | Approach/understanding                                                                                                 | (Self-assessmen<br>Set Client Repo                            |                                                                                       |  |
| 16                  | Specify date<br>Teaching material | Electron level 2 and Epigenetics                                                                                                                    | Approach/understanding                                                                                                 | (Self-assessmen                                               | t). (YYQB102 MW) Handouts<br>VS, OHP, TC, OT-form                                     |  |
| 17                  | Specify date<br>Teaching material | The Circadian Clock – physiological/metabolic regulator for good health                                                                             | Approach/understanding                                                                                                 | (Self-assessmen                                               | t). (YYQB102 MW) Handouts<br>VS, OHP, TC, OT-form                                     |  |
| 18                  | Specify date<br>Teaching material | Meiosis, Mitosis deafferentation and further introduction to<br>Astronomy and Enzymology also see <u>astrological-quantum-biology</u>               | Approach/understanding                                                                                                 | (Self-assessmen                                               | t). (YYQB102 MW) Handouts<br>VS, OHP, TC, OT-form                                     |  |
| 19                  | Specify date<br>Teaching material | Bio-Functional-Foods/Gels & Fermented-Products a way to food the poor                                                                               | Approach/understanding<br>Client empathy                                                                               | (Self-assessmen<br>Client Report                              | VS, OHP, TC, OT-form                                                                  |  |
| 20                  | Specify date<br>Teaching material | Bio-Ethics of Genetics                                                                                                                              | Approach/understanding<br>Ethical/Professional App.                                                                    | (Self-assessmen<br>Observational check<br>Observational track | dist VS OUD TO OT form                                                                |  |
|                     |                                   | douts were given out at the beginning of the                                                                                                        |                                                                                                                        |                                                               |                                                                                       |  |
|                     | **                                | dence base for evaluation): Multiple choice & Si                                                                                                    | * *                                                                                                                    |                                                               |                                                                                       |  |

John Lawerence king YYQB101,2,3 - Scheme-Of-Work-Schedule to compliant Advanced\_Atmospheric\_Gaia and Advanced\_Environmental\_Gaia during the Quantum Science renaissance

### Yin Yang Quantum Buddhism Scheme of Work Schedule YYQB101,2&3

| Duration of Course: Ten weekly three-hour sessions (level 3) |                                   |                                                                                                                                                             | Qualification: Yin Yang Quantum Buddhism * Buddhist (YYQB103)                                                          |                                                                        | utors name: John Lawrence King                                                    |
|--------------------------------------------------------------|-----------------------------------|-------------------------------------------------------------------------------------------------------------------------------------------------------------|------------------------------------------------------------------------------------------------------------------------|------------------------------------------------------------------------|-----------------------------------------------------------------------------------|
| Week<br>&<br>LP. N°                                          | Week commencing<br>(& pages)      | Topic/Element analysts Including Essential skills (ES) (Added Value (AV) = Additional information & concepts may be added if and where appropriate)         | ASSESSMENT incl. Essential Skills (e.g. Observation, Q/A, Assignment, Coursework, group work, worksheets, test, other) | Teaching Domain<br>(cognitive, affective<br>& others)                  |                                                                                   |
|                                                              |                                   | Yin Yang Quantum B                                                                                                                                          | Buddhism (Level I)                                                                                                     |                                                                        |                                                                                   |
| 21                                                           | Specify date<br>Teaching material | Introduction & origins of Yin Yang Quantum Buddhism see www.vinvangquantumbuddhism.tech                                                                     | Entrance behavior                                                                                                      | None                                                                   | YYQB103 * Manuals/Workbook<br>Handouts (H)                                        |
| 22                                                           | Specify date<br>Teaching material | Introduction to Nutrition, Functional Foods and Epigenetics – knowledge for necessary understanding                                                         | Positive Intellectual<br>attitude (Pia)                                                                                | (Self-assessment)                                                      | (YYQB103 MW) & added Visua<br>Representations (VS) H,<br>Self-appraisal (TC), OHP |
| 23                                                           | Specify date<br>Teaching material | Learning level 3 Nutrition & Epigenetics                                                                                                                    | Approach<br>Self-appraisal on<br>understanding                                                                         | (Self- assessment)<br>M-choice & Sort<br>answer questions              | (YYQB103 MW) H,<br>VS, OHP, Q/A form                                              |
|                                                              |                                   | One week break (conso                                                                                                                                       | olidation opportunity)                                                                                                 |                                                                        |                                                                                   |
| 24                                                           | Specify date<br>Teaching material | A typical comprehension, Precautions & special situations<br>(analytical assessment). (AV.ES: basic care & elementary<br>counselling for YYQBs)             | Approach/understanding<br>Ethical App.                                                                                 | (Self-assessment).<br>Observational checklis<br>Observational tracking |                                                                                   |
|                                                              |                                   | One week break (conso                                                                                                                                       | olidation opportunity)                                                                                                 |                                                                        |                                                                                   |
| 25                                                           | Specify date<br>Teaching material | Introduction to Epigenetics                                                                                                                                 | Approach/understanding                                                                                                 | (Self-assessment). Set Client Report                                   |                                                                                   |
| 26                                                           | Specify date<br>Teaching material | Quantum level 3 and Epigenetics                                                                                                                             | Approach/understanding                                                                                                 | (Self-assessment).                                                     | (YYQB103 MW) Handouts<br>VS, OHP, TC, OT-form                                     |
| 27                                                           | Specify date<br>Teaching material | The Circadian Clock – physiological/metabolic regulator for good health                                                                                     | Approach/understanding                                                                                                 | (Self-assessment).                                                     | (YYQB103 MW) Handouts<br>VS, OHP, TC, OT-form                                     |
| 28                                                           | Specify date<br>Teaching material | Meiosis, Mitosis deafferentation and introduction to<br>Astronomy and Enzymology also see <u>astrological-quantum-biology</u> and Yin Yang Quantum Buddhism | Approach/understanding                                                                                                 | (Self-assessment).                                                     | (YYQB103 MW) Handouts<br>VS, OHP, TC, OT-form                                     |
| 29                                                           | Specify date<br>Teaching material | Why feeding the poor is important in the future, Bio-<br>Functional-Foods/Gels & Fermented-Products a way to<br>food the poor                               | Approach/understanding<br>Client empathy                                                                               | (Self-assessment).<br>Client Report                                    | (YYQB103 MW) Handouts<br>VS, OHP, TC, OT-form                                     |
| 30                                                           | Specify date<br>Teaching material | Why Bio-Ethics of Genetics                                                                                                                                  | Approach/understanding<br>Ethical/Professional App.                                                                    | (Self-assessment). Observational checklis Observational tracking       |                                                                                   |
| KEY                                                          | WORDS: Hypotheses (1              | idouts were given out at the beginning of the not yet mathematically proven), Philosophy (philosophe dence base for evaluation): Multiple choice & Sh       | hical believe system), Science                                                                                         | (mathematically pro-                                                   | ven)                                                                              |

John Lawerence king YYQB101,2,3 \$\square\$- Scheme-Of-Work-Schedule to compliant Advanced\_Atmospheric\_Gaia and Advanced\_Environmental\_Gaia during the Quantum Science renaissance

Please specify your preferred study location on the enclosed application form and return your complete form by post to the chosen teacher, enclosing your address and details.

# Initiating Curiosity, Inspiring Innovation

Free Book - Nutrition, Functional Foods and Epigenetics

FREE Download Book - Patterns of Science Evolution I and II
& Nutrition, Functional Foods and Epigenetics.pdf