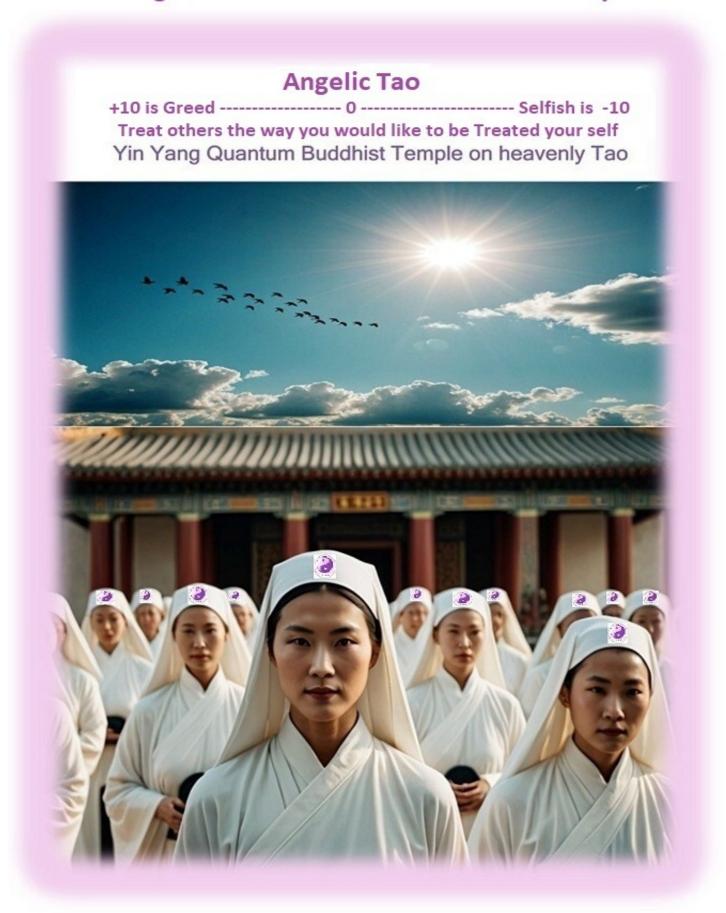

## Yin Yang Quantum Buddhism on the Heavenly Tao

www.yinyangquantumbuddhism.net

www.yinyangquantumbuddhism.tech

www.bio-functional-foods.org www.biofunctionalgels.charity www.functional-foods.info

DNA profiling and face recognition will keep the criminals out of governments, providing the data bases are not corrupted (also see governmental industrialism)

Yin Yang Quantum Buddhism is the Natural Tao, towards the Quantum Science Renaissance of which is devil technology, designed so to provide Sanctuary from the antagonistic Jesus and devil games of Christianity.

Yin Yang Quantum Buddhism Belief System www.yinyangquantumbuddhism.net

is suitable to prevent devil-games from 06.06.2026 and the year 2066 and h foundation of Quantum and Molecular Science to prove the pattens of Science, that is Quantum Equilibrium of the Quantum polarities (d

quantum-fields) and presented with many Science Inventions and free books towards your good health.

Peace sustainability and environmental sustainability are related!

The aera of 0 and the 10- ----- 0 -----+10 scales of reasonable balanced moderate thought, is the area of evolution and an formular for problem solving in a harmless way.